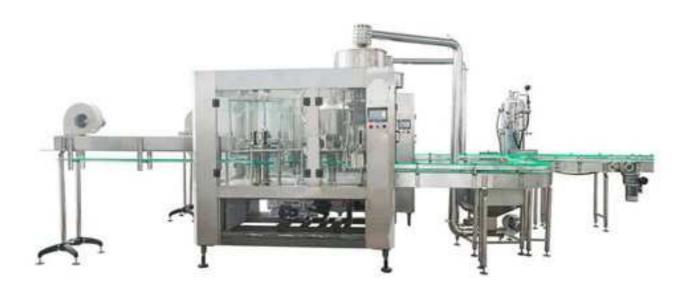

## Water Filling Bottling Machine CGF8-8-3

Our newly designed CGF serious monoblcok water filling machine is designed for plastic bottle filling, it can suit for PET bottle size between 150ml to 2000ml, can customzied to maximum of 3000ml. Genus design of capping design makes different screw cap change into one simple easy torch.

## **Description:**

- Electric saving
- Precise filling level
- 99.9% yield
- Easy changing for different design bottle
- Speed adjustable