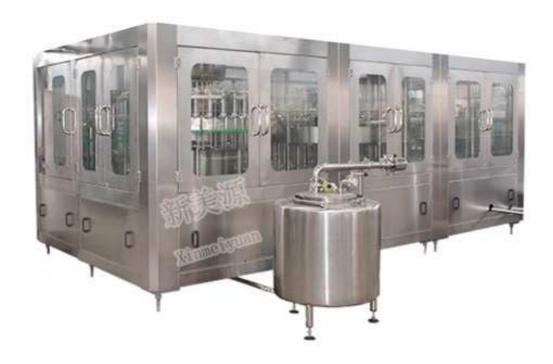

## Aseptic Juice Filling Machine XXGF70-50-50-12

Automatic PET Bottle juice filling machine juice bottling machine is suitable for orange juice, grape juice, aloe juice at high temperature. It is easy to change for different bottle shape, easy maintenance. It can realize washing bottle, filling juice and cap sealing 3 in 1 function. 4 in 1 (sterilizing washing filling capping) is also available as request.

## **Technical parameter:**

| Material        | SUS 304                  |
|-----------------|--------------------------|
| Filling Volume  | 350 ml 2000 ml           |
| Capacity        | 1500 BPH 30000 BPH       |
| Filling Type    | Hot filling              |
| Bottle Diameter | ≤ 100 mm                 |
| Bottle Height   | ≤ 320 mm                 |
| Voltage         | According to requirments |
| Frequency       | According to requirments |