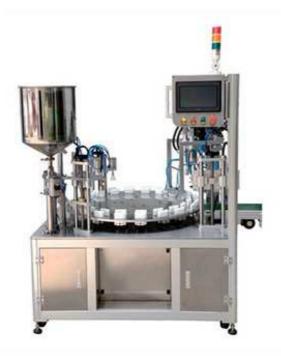

## TY1969-2 Double-head Rotary Filling And Twisting Machine

## Machine features:

1. Double-head Rotary Filling And Twisting Machine is designed for small capacity and irregularshape bottles, accurate mold positioning and filling;

2. rapid filling speed, satisfying the customers who have many products and frequently change product models; very easy to clean;

3. suitable for all kinds of lotion, milk, cream, oil products.

4. high filling accuracy,  $\pm$  1% deviation, two independent servo motor control, independent adjustment to capacity;

5. quick cap screwing speed, adjustable torque of cap screwing, cap- positioning function of the pump head;

## Applicable bottle type:

Round bottles, square bottles, plastic bottles, glass bottles, porcelain bottles, etc.

## **Technical Parameter:**

- Machine model:TY1969-2
- Working voltage and power:220V AC 50Hz 2KW
- Length, width and height:184.5 \* 120 \* 171 cm
- Weight:400 kg
- Head: double head
- Filling speed:40-50 bottles/minute
- Filling capacity 30-200 ml
- Material:304/316 / stainless steel