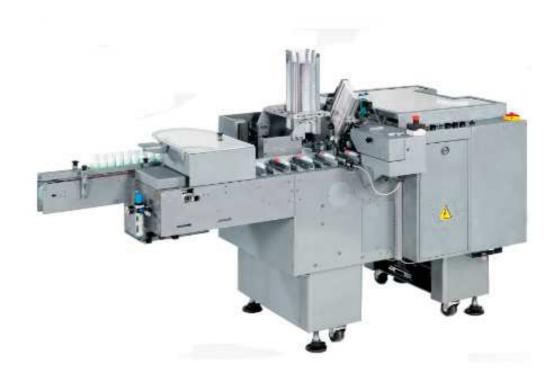

## Automatic Horizontal Cartoning Machine JC-CTM

This machine completes product insertion, leaflet insertion and production batch & expiry date coding in one run. Also equipped are malfunction warnings for fail safe packaging processes. It is labor saving, suitable for pharmaceutical, ointment or cream tubes, cosmetics, hardwires, stationary, etc.

**Star wheel:** A star wheel is equipped for bottle separating from each other and for precise loading on conveyer. It is only to replace a new star wheel for other bottle sizes.

**Steel type wheel:** To print manufacturing date, expiry date and batch numbers, a durable steel type wheel is adopted to emboss such information on carton.

**Insert:** By using a vacuum cup and a gripper, the insert is pushed precisely into the carton. The machine stops when there is no insert so as to avoid product missing with insert.

| Model                  | JC-CTM                      |
|------------------------|-----------------------------|
| Speed (n/m)            | 20-70                       |
| Power Source(VAC)      | 220V/single phase 50HZ/60Hz |
| Power Consumption (kw) | 1.5                         |
| Air consumption (min)  | 4-6kg X 2 Liter             |
| Machine Weight (kg)    | 550                         |