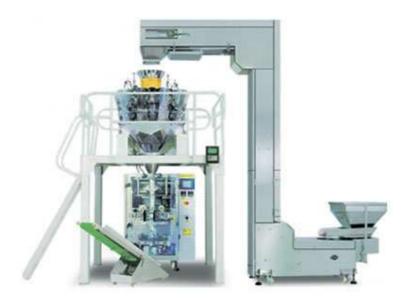

## **Z520 Combined Weighing Type Full Automatic Particle Packing Machine**

Z520 combined weighing type full automatic particle packing machine has two kinds: carbon steel type and stainless steel type to meet customer's various needs. Z520 full automatic particle packing machine can automatically complete material upper feeding, weighing, packing and conveying. This combined weighing packing machine includes:

- 1. Vertical packaging machine
- 2. 10 electronic scales
- 3. Working platform
- 4. Automatic hoist
- 5. Product conveyor

Suitable material all kinds of disintegrated granules and bulk materials. Such as puffed food, potato chips, dumplings, ice, pet food, biscuits, candy, dried fruit, food, seeds, tea, chicken, monosodium glutamate, salt, hardware parts.