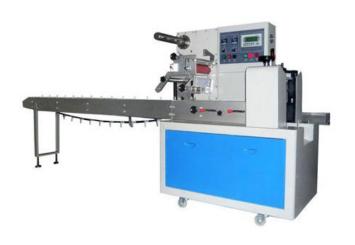

## Flow Pack Wrapper MK-350

Flow Pack Wrapper, MK-350B

Flow Pack Wrapper, MK-350B

Mingke Pack offers two flow pack models: the MK-350B and MK-350X. Both feature a maximum bag width of 350mm. The difference lies in the film roll position, located in the top and bottom of the transverse sealing jaw.

The MK-350B flow pack wrapper's film reel is located over the transverse sealing jaw to manage regular products, like bread, chocolate, and more.

The MK-350X flow pack wrapper uses a bottom film feeding mode, making it applicable for packaging loose materials, including disposable tableware, cotton swabs, hardware fittings and more.