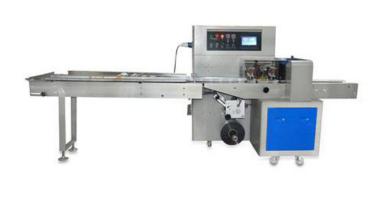

## Flow Pack Wrapper MK-350

Flow Pack Wrapper, MK-350B

Flow Pack Wrapper, MK-350B

Mingke Pack offers two flow pack models: the MK-350B and MK-350X. Both feature a maximum bag width of 350mm. The difference lies in the film roll position, located in the top and bottom of the transverse sealing jaw.

The MK-350B flow pack wrapper's film reel is located over the transverse sealing jaw to manage regular products, like bread, chocolate, and more.

The MK-350X flow pack wrapper uses a bottom film feeding mode, making it applicable for packaging loose materials, including disposable tableware, cotton swabs, hardware fittings and more.