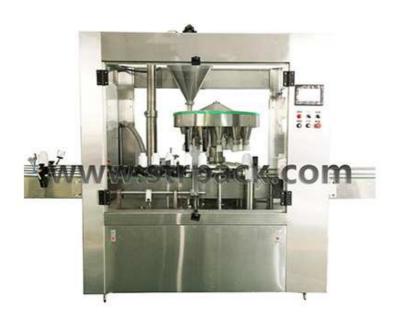

## Rotary Powder Filling Machine

## **Brief Instruction:**

It is rotary type powder filling machine which is suitable for filling high accuracy and variable density powder product such as milk powder, protein powder, flour, fine sugar, seasoning flavor, salt powder etc into containers like bottle, jar, can.

This machine is special for filling powder product into small opening bottles.

## **Features:**

- 1. Ok for several size bottles by different change parts, fast change over.
- 2. With bottle sensor, no bottle no filling.
- 3. Bottle holding turn plate is vibrative to make sure the powder is full filled in the bottle.
- 4. Stainless steel machine structure, horizontal open type powder hopper, it is easy to clean.
- 5. Servo system to drive the auger device which is high accuracy and stable.
- 6. With PLC controlling system and Touch screen, stable performance and easy operation.
- 7. Powder feeding elevator is available for optional.