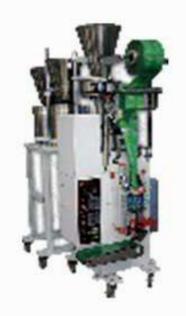

## XSHB2-5 Automatic Mixer packing machine

The machine is composed of volumetric conveying cups, vibration device and convey. The volumetric conveying cups are used to convey and measure free flowing products like beans, powdered soup, salt etc. The bowl vibrating feeders are used to convey irregular products like lump meats, dried shrimps and so on. The bucket conveyers are used to fill multi-products into one bag