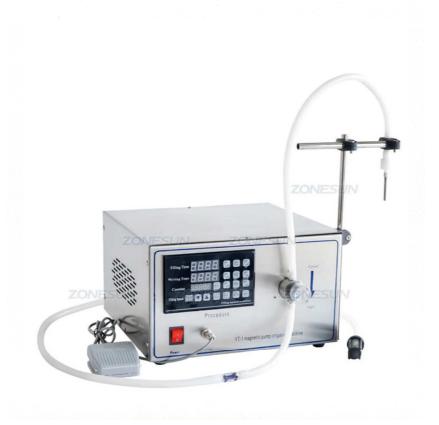

## YG-1 Semi-automatic Magnetic Pump Liquid Filling Machine

This filling machine is equipped with magnetic pump; it is good for filling water, juice, essential oil, solvent etc. This machine can be controlled by pedal switch or work automatically. It is widely used in food, drinks, and daily chemical industries.