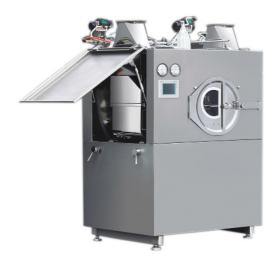

## **VGB-600D** Chewing Gum Coating System

## Features:

With CIP online cleaning system, the D-type machine in addition to possess all the functions and characteristics of the C-type machine, but also have the following characteristics:

- Different parts of the main machine are collocated with a number of nozzles for cleaning machine on-line.
- Configured the independent cleaning liquid booster distribution station to make sure the pressure of cleaning liquid from every spray head get up to 0.6Mpa and wash the coating machine effectively.
- Configured the cycle cleaning and frainage systems for the cleaning process to choose
- Under the control of the PLC, can program a number of cleaning procedures.
- Under the control of the PLC, dry the remanent water of each nozzle by compressed air.
- Under the control of the PLC, implement fully automatic washing and drying process.