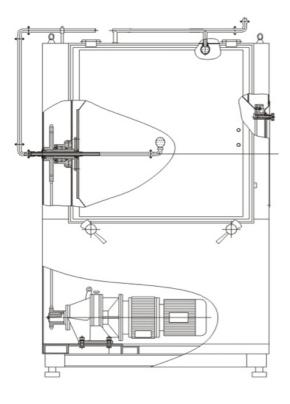

## **VGB-600D** Chewing Gum Coating System

| Technical parameter                     | VGB-600D                                        |
|-----------------------------------------|-------------------------------------------------|
| Production capacity                     | 600kg/run, material density :1g/cm <sup>3</sup> |
| Speed-adjusting range of coating drum   | 2-10rpm                                         |
| Diameter of hole                        | 3mm                                             |
| Motor power of main machine             | 5.5Kw                                           |
| Regulating range of hot air temperature | Normal temperature 80 $^\circ\!{ m C}$          |
| Filtration accuracy of hot air          | 0.5um                                           |
| Motor power of hot air machine          | 5.5Kw                                           |
| Motor power of exhaust air machine      | 15.0Kw                                          |
| Motor power of peristaltic pump         | 0.18Kw                                          |
| Noise                                   | ≤75db                                           |