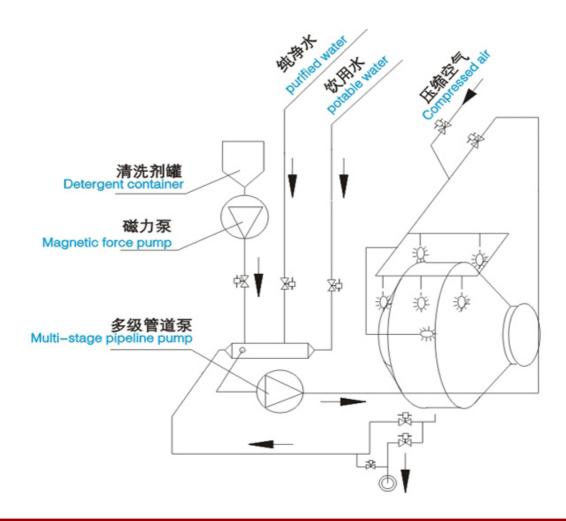

## Features:

With CIP online cleaning system, the D-type machine in addition to possess all the functions and characteristics of the C-type machine, but also have the following characteristics:

- Different parts of the main machine are collocated with a number of nozzles for cleaning machine on-line.
- Configured the independent cleaning liquid booster distribution station to make sure the pressure of cleaning liquid from every spray head get up to 0.6Mpa and wash the coating machine effectively.
- Configured the cycle cleaning and frainage systems for the cleaning process to choose
- Under the control of the PLC, can program a number of cleaning procedures.
- Under the control of the PLC, dry the remanent water of each nozzle by compressed air.
- Under the control of the PLC, implement fully automatic washing and drying process.