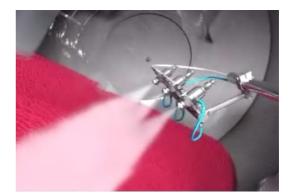

## Features:

With CIP online cleaning system, the D-type machine in addition to possess all the functions and characteristics of the C-type machine, but also have the following characteristics:

- Different parts of the main machine are collocated with a number of nozzles for cleaning machine on-line.
- Configured the independent cleaning liquid booster distribution station to make sure the pressure of cleaning liquid from every spray head get up to 0.6Mpa and wash the coating machine effectively.
- Configured the cycle cleaning and frainage systems for the cleaning process to choose
- Under the control of the PLC, can program a number of cleaning procedures.
- Under the control of the PLC, dry the remanent water of each nozzle by compressed air.
- Under the control of the PLC, implement fully automatic washing and drying process.