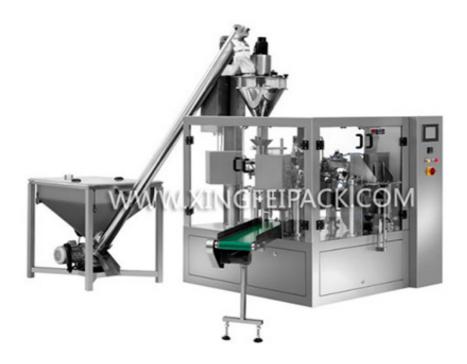

## XFG-F Automatic Premade Bag Powder Filling and Packing Machine

Automatic Premade Pouch Filling and Sealing Machine is used for the flat bag, standup bag, bag with zipper.

With the powder auger feeder device, the machine can be finish the process of feeding, weighing and packing.

## **Technical Parameter**

| Capacity          | 15-30bag/min                                                                              |
|-------------------|-------------------------------------------------------------------------------------------|
| Bag size          | 宽Width:150-250mm, 长Length:250-350m                                                        |
| Filling weight    | 2000 g/bag (max)                                                                          |
| Bag sealing       | 热封Sealing by heat and pressure                                                            |
| Power supply      | AC380V±10%, 3-phase 50Hz                                                                  |
| Power consumption | 2 Kw                                                                                      |
| Air Consumption   | 0.4m³/min at 5-8 kgf/cm²Air compressor as source of pneumatic power supply is by customer |
| Machine weight    | 1200kg                                                                                    |
| Dimension         | W*L*H 1140*1500*1560mm                                                                    |