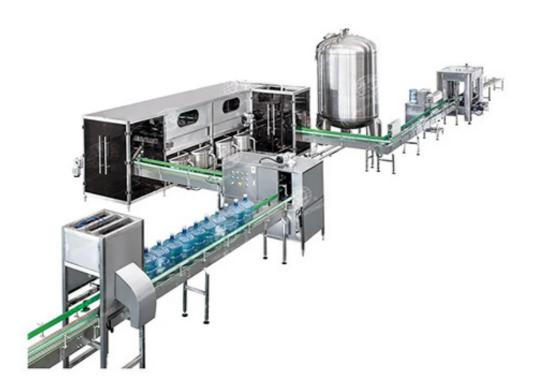

## QGF series 5 Gallon Water Filling Machine

QGF series 5 gallon water filling machine is composed of washing, filling & capping into one body especially for the production of drinking water of 3 and 5 gallons, it's an ideal filling line to produce mineral water, distilled water and pure water. The 5 gallon water filling line is made of superior stainless steel, anti-corrosive and easy to clean. Siemens electrical components are adopted as main components. The world famous product of AIRTAC and Omron are introduced in the air circuit systems. The 5 gallon water filling machine is compactly conformed to small occupation of space, high efficiency, reliable, stable quality and high automation.