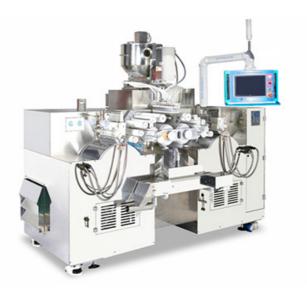

## Mechanical Softgel Machine SS-60T

High Output, Productivity, Outstanding Performance, Best Quality

## **Highlights**

- 100% Accuracy Die roll zero-point setting
- Fill weight adjustment
- Easy to set Injection timing adjustment
- Recipe memory system (more than 100,000 recipes)
- Precise fill weight & Excellent sealing rate