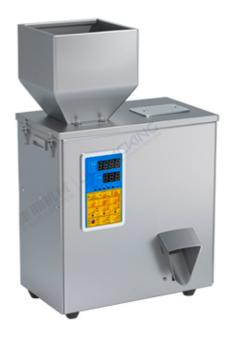

## FM-200 Powder Filling Machine

The 200g powder small quantitative filling machine produced by JD is suitable for the quantification, weighing and filling of grains, powders and materials such as cereals, vegetable seeds, cat food and dog food, fertilizer feed, nuts and seeds, corn seeds, coffee beans, coffee powder, flour, pepper powder and seasoning powder

## **Technical parameters:**

- Name: 200g powder filling machine
- Weighing range: 1-200G
- Repacking speed: 8-12 times / min (depending on materials)
- Accuracy: about 0.2 G (depending on the material)
- Hopper capacity: Rice :about 5kg, flour: about 6kg
- Hopper size: Rice: 21 \* 18cm
- Discharge nozzle size: Round discharge port
- Voltage / power: 220V / 50HZ (can be changed to 110V/60HZ)
- Machine weight: 8kg
- Overall dimension: 37\*22\*54CMcm (L\*W\*H)