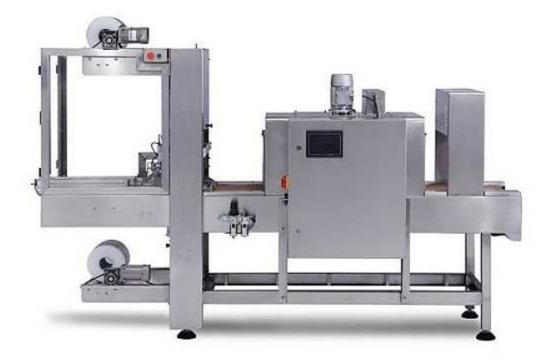

## SPM-10 Automatic Heating Contractive Packing Machine

SPM-10 Automatic Heating Contractive Packing Machine - thermal shrinking packaging machine. This machine is mainly used for food, daily use chemicals, medicine and other light industrial products. Taking advantage of the shrinkage properties of shrinkable film, after the packaged goods are wrapped, they are fused with the film and then tight packaging is realized through oven. In this case, it is convenient to start sleeve packaging. This machine mainly consists of electric appliance, pneumatic system, frame part, middle transitional device, oven part and feeding part (this part can be specially designed and manufactured based on customers' different forms of packaging articles and various requirements).