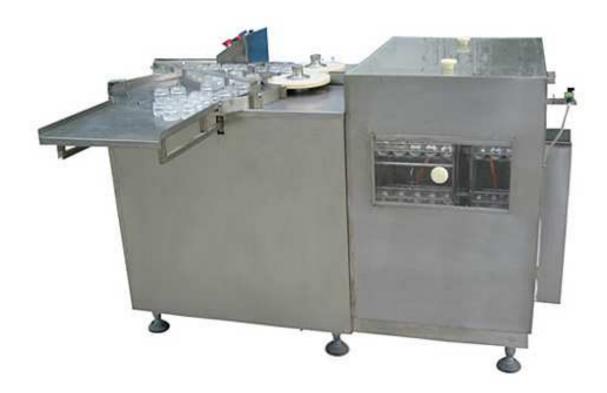

## CXP ultrasonic bottle cleaning machine

This machine is applied to clean the clinical bottle or oral liquid bottle with its revolving drum structure. Supply the bottle by feeding disk then transfer it through Wheel and input the bottle with revolving drum at interval. After passing through the ultrasonic water area, clean the bottle with recycling water (or tap water), distilled water and purified compressed air alternatively.

This machine has the advantaged of steady operation and good cleaning effect.