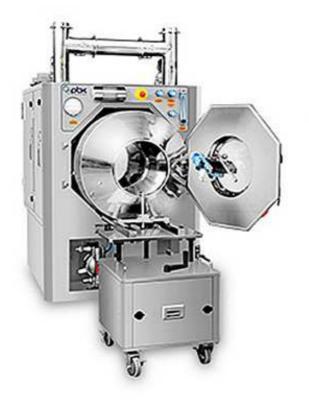

## **PC-C Series Tablet Coater**

With an ergonomic design, compact size, good performance and all the required functions, the PTK tablet coating machine model, PC-C series ideal for laboratory use. The PC-C series is equipped with changeable drum.