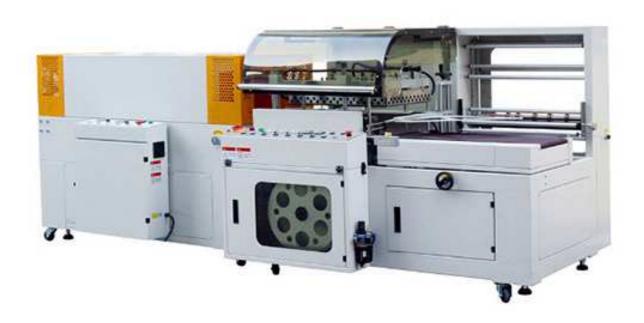

# YK-L5545D+YK-LS5030WU-L vertical sealing shirk wrapping machine

### **Technology Data:**

1. Machine Dimension (L\*W\*H): 1850\*1450\*1410/1770\*1000\*1240mm

2. Max Packing Size (L\*W\*H): Length no limit\*W+H<(=)430mm,1000\*450\*250mm

3. Net weight: 700/350kg

4. Tunnel Dimension (L\*W\*H): 1200\*500\*300mm 5. Packing Speed: 20-35Pcs/Min/20-50Pcs/Min

6. Cutter Size (L\*W): 550\*450mm7. Special Machine: Could Be Made