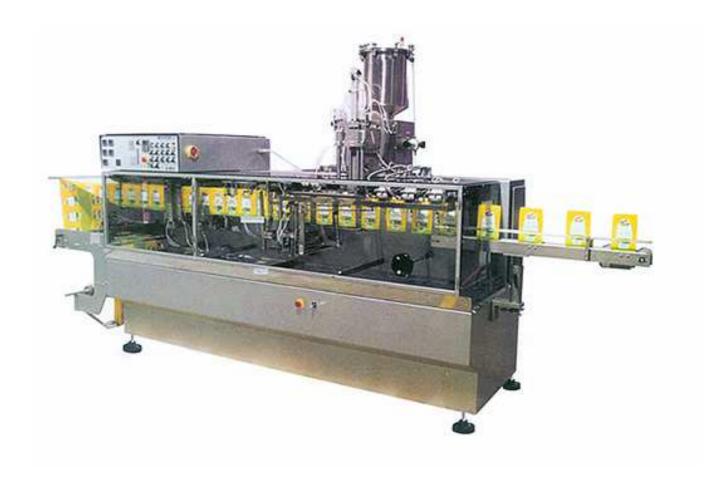

# Fully Auto Horizontal Pouch Packing Machine F110 / F130 / F180

This type of machine is designed and manufactured conforming to European technical standards. This is an automatic machine, which has the integrated line of bag making, filling, sealing, and printing. The outside container materials are heat-sealing; finish packing of three-size, four-size sealing and stand-up bag by preparing various kinds of filling machines. It is the ideal machine in the industries from agricultural chemical, pharmaceutical, food, and cosmetics, etc.

#### **Technical features:**

- 1. This machine has many features: fast, adjustable specifications, nice appearance.
- 2. The part, which comes into contact with the filling materials are made of stainless steel, conforming to the standard of GMP.