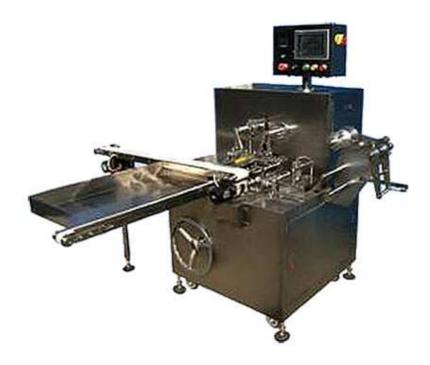

## Tablet Packing Machine DZB-600

The DZB Type tablet packing machine is designed for the Tablet packing. It is the best equipment for packing the Chicken Flavor tablet, chocolate, sugar tablet. One machine could pack the tablet automatically. It is widely used in food industry.