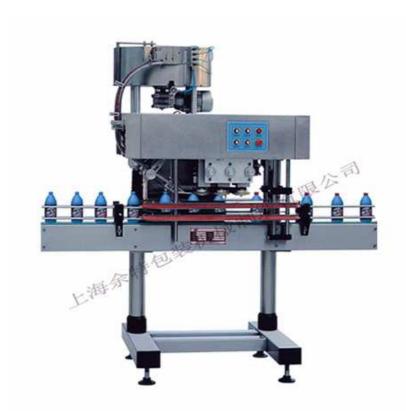

## Full-automatic vertical lid-revolver ASB-140

Full-automatic vertical lid-revolver is a newly-type lid-revolver improved recently by our company. The machine's appearance is artistic and scholar, flexible, quick lid-revolving speed, high conformity rate, it may suit for the different bottle shape's lid-revolving for foodstuff, pharmacy, daily chemical industry, pesticide and cosmetics. The four units of speed-adjustable motors is separately used in lid-feeding, bottle-clamping, conveying and lid-revolving, the machine has a high automation degree, good steadiness, convenient adjustment, changing bottle sizes or lid, needn't any parts, only need some adjustments (for example, link with the lid-feeder, may automatically feed lids)