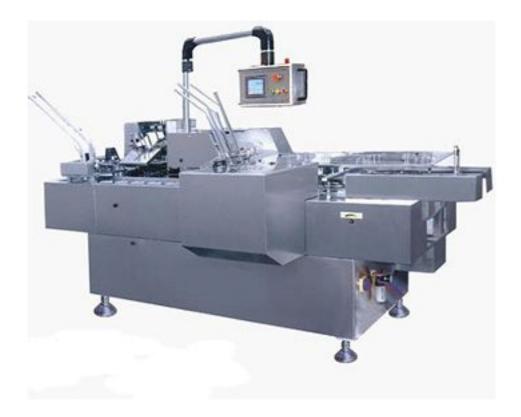

## Multifunction Automatic Boxing/Carton Machine

The machine is the high-tech products which integrates electricity, gas, light. The products is suitable for boxing or carton the Aluminum-Plastic blister card, medicine bottle, cosmetic, poker etc. The machine can automatically finish all jobs such as manual folding, paper box opening, and the stuff boxing or cartoning, bitch number printing, box sealing. It can be used alone or be linked with the other device.

## Features:

1. Adopt PLC automatic control system, frequency conversion. The electrical components adopt international famous brands.

2. Photoelectric system monitors all parts moving. If there is malfunction during the running, the wrong place will be shown and the machine can stop automatically.