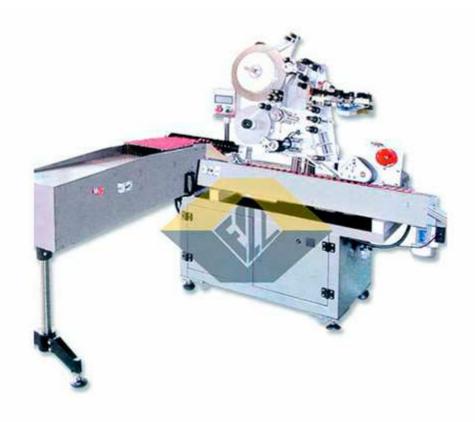

## VM-400 Self-Adhesive Labeling Machine

Self-Adhesive Labeling Machine is widely used for the labeling of round containers in food, medicine, fine chemical and etc, such as oral liquid bottles, ampoule bottles, syringes, batteries, hoses, cultural supplies and so on. This machine adopts servo motor for control. The human-machine touch screen is convenient and easy to operate; the rich failure display can realize high-speed labeling.