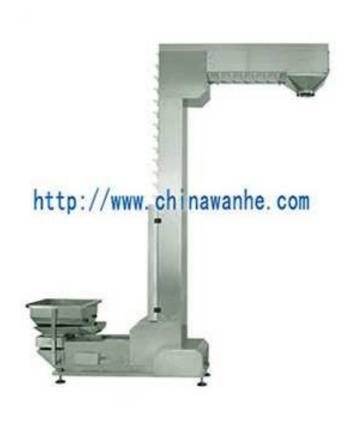

## WH-D1 Z Type Material Conveyor

## 2. Specifications:

| The lifting height | 2.6-3.5m                                             |
|--------------------|------------------------------------------------------|
| Lifting speed      | 2.5-5cubic meter/hour                                |
| Power              | 550w                                                 |
| Voltage            | 220v                                                 |
| Size               | 2336x435x3070mm                                      |
| Specification      | The parts contacted with food are food grade plastic |

<sup>\*</sup> The conveyer is applicable for vertical lifting of granule material such as corn, food, fodder, plastic and chemical industry, etc. For this lifting machine, the hopper is driven by the chains to lift. It's used for vertical feeding of granule or small block material. It has advantages of large quantity and height lifting.