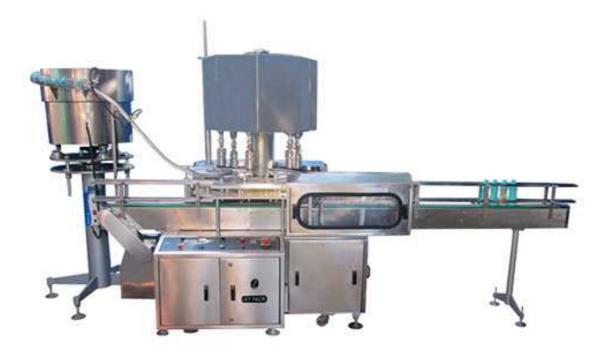

## Automatic 6 Head Rotary Capping Machine JET-CAP-6HDRT

## Features & Advantages

- Simple Design.
- High Speed Operation.
- Low Power Consumption.
- Main Features of Capping Machine "No Container No Cap arrangement".
- Online / Offline Operation can Possible.
- Provision for Round or other shape of Glass/Plastic/PET/LDPE/HDPE Bottles with change parts.
- Minimum Lab our Requirement.
- Online operation possible with filling machine.