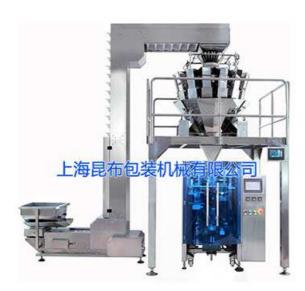

## **Equipment technical parameters:**

- 1. This set of automatic weighing and packing system
- ① Vibration feeding type Z material lifting equipment
- 2 Computer combination weighing equipment
- 3 Automatic vertical packaging equipment
- 4 Working platform
- 5 Product conveying equipment

#### 2. Feature:

The system will finish all the process automatically: feeding, dosing, filling, sealing, date printing and finish product conveying. It has the advantages of high accurate weighting, high efficiency without broken material.