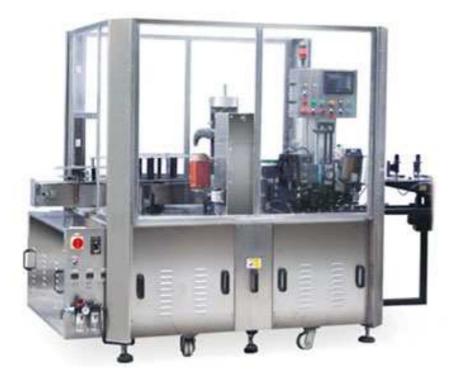

## HG Roll-fed Labeling Machine (HOP Series)

## INFORMATION

1. Compact construction, little size with easy operation, suitable for multiple bottles production.

2. Elegant appearance made by stainless steel. Friendly operation with safety guard design.

3. Machine operation is driven by vector motor and inverter. Bottle feeding, separating, rotating and output can be adjusted simultaneously.

4. Hot-melting glue heating system is stable, and glue spreading is even and precise.

5. Rotary cutting knife cuts labels smoothly and accurately in every speed. The blades are durable and easy to change.

6. Equipped with HMI, providing easy operation.

7. Multi-motion controlling system ensures neat and even labeling.

8. Machine can adapt to diverse bottle shapes according to your requirement, a perfect solution for your product packaging.