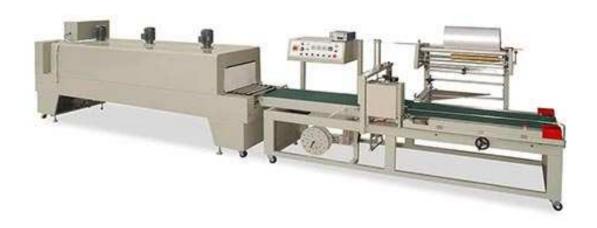

## LA-1000L Fully Automatic L-Sealer (Extra Long Model)

## **Application:**

Steel tube, upholstery, long wooden board, etc extra long product.

## Features:

- Increase machine length makes this machine ideal for shrink packaging for extra long products.
- Applicable film materials include PE, POF
- No fumes or smoke during sealing ensures a clean work environment.