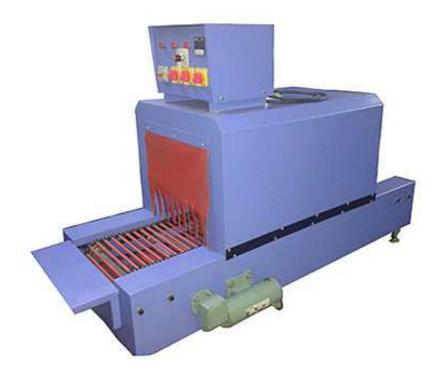

## Shrink Tunnel Packaging Machine SPS 55 H

As an affluent name of this domain, we hold expertise in presenting high quality Shrink Tunnel Packaging Machine. The offered machine is developed in accordance to industry norms and quality parameters. In the offered machine, our professionals use the approved material during the manufacturing process. In addition, this machine can be built and developed according to the specification provided by the clients. Furthermore, our professionals opt for strict quality inspection made on the machine to ensure high performance.

## **Specifications:**

Model: SPS 55 H

Power supply: 220 V 50Hz

• Power: 4.5 KW

• Conveyor speed: 0-10m/ min

Conveyor loading: 5kg

• Machine size: 800x200x200

• Feeding weight: 15 kg