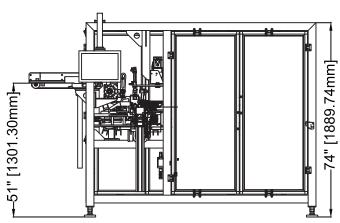

## **SPECIFICATIONS:**

| DRIVE:                     | Servo driven intermittent motion                                                                                                                                                                                                                                                                                                                                                                                                       |
|----------------------------|----------------------------------------------------------------------------------------------------------------------------------------------------------------------------------------------------------------------------------------------------------------------------------------------------------------------------------------------------------------------------------------------------------------------------------------|
| SPEED:                     | Up to 40 cartons per minute                                                                                                                                                                                                                                                                                                                                                                                                            |
| PRODUCT SIZE RANGE:        | Per Project Specification                                                                                                                                                                                                                                                                                                                                                                                                              |
| CARTON SIZE RANGE:         | Length: min - 3" (76mm) max - 12" (305mm)<br>Width: min - 1" (25mm) max - 5" (127mm)<br>Height: min - 1" (25mm) max - 5" (127mm)                                                                                                                                                                                                                                                                                                       |
| CARTON FEED:               | Servo driven, positvely erecting cartons into buckets, delicate handling                                                                                                                                                                                                                                                                                                                                                               |
| MODE:                      | <ul> <li>Linear intermittent motion</li> <li>Multiple operating stations allowing, direct or field installation of options including:         <ul> <li>Leaflet insertion</li> <li>Barcode reader</li> <li>Missing product detection</li> <li>Automatic reject</li> </ul> </li> <li>High speed in-feed systems are designed to meet specific product loading</li> <li>Hot melt system or fold and tuck (airplane or reverse)</li> </ul> |
| CONTROLS:                  | Bosch Rexroth, Omron, Allen Bradley with touch screen HMI                                                                                                                                                                                                                                                                                                                                                                              |
| MAGAZINE CAPACITY:         | Up to 700 cartons                                                                                                                                                                                                                                                                                                                                                                                                                      |
| FRAME:                     | Complete stainless steel construction                                                                                                                                                                                                                                                                                                                                                                                                  |
| GUARDING:                  | Full length polycarbonate with extruded aluminum frames                                                                                                                                                                                                                                                                                                                                                                                |
| FINISH:                    | All parts in contact with product are stainless steel, anodized aluminum or delrin.                                                                                                                                                                                                                                                                                                                                                    |
| INSTALLATION REQUIREMENTS: | Power: 240 VAC with 3 phase @ 20 amps.<br>Air: 90 PSI, 10 cfm                                                                                                                                                                                                                                                                                                                                                                          |
| VALIDATION (optional):     | Open flaps inspection, barcode scanner, product present verification, and reject station                                                                                                                                                                                                                                                                                                                                               |