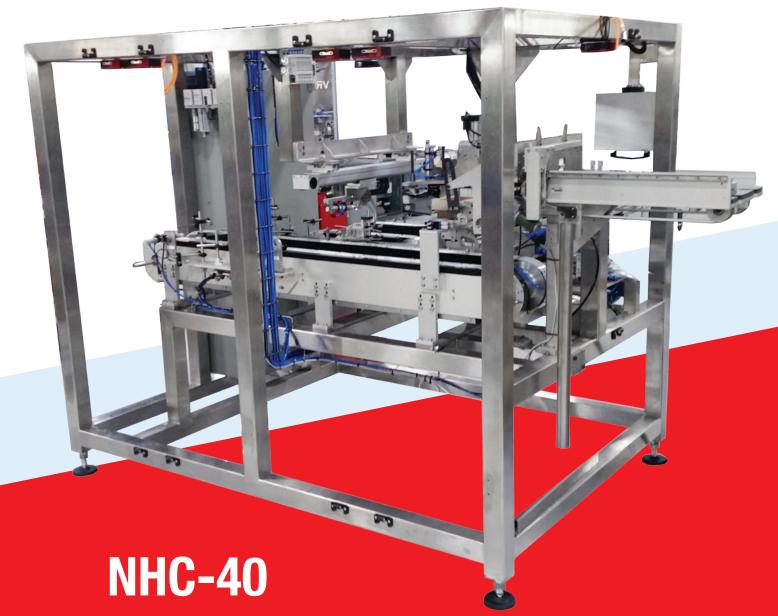

## HORIZONTAL LINEAR CARTONER NHC-40

• Adaptable • Compact • Ergonomic

## **MAIN FEATURES**

- Up to 30 cartons per minute
- Reliable servo controlled motion
- Delicate carton handling via nest
- Industry Leading Compact Footprint
- Ergonomic design
- Stainless Steel Frame Standard