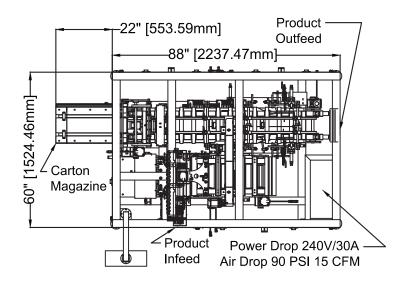

## **SPECIFICATIONS:**

| DRIVE:                     | Servo driven intermittent motion                                                                                                                                                                                                                                                                                                                                                                                                       |
|----------------------------|----------------------------------------------------------------------------------------------------------------------------------------------------------------------------------------------------------------------------------------------------------------------------------------------------------------------------------------------------------------------------------------------------------------------------------------|
| SPEED:                     | Up to 40 cartons per minute                                                                                                                                                                                                                                                                                                                                                                                                            |
| PRODUCT SIZE RANGE:        | Per Project Specification                                                                                                                                                                                                                                                                                                                                                                                                              |
| CARTON SIZE RANGE:         | Length: min - 3" (76mm) max - 12" (305mm)<br>Width: min - 1" (25mm) max - 5" (127mm)<br>Height: min - 1" (25mm) max - 5" (127mm)                                                                                                                                                                                                                                                                                                       |
| CARTON FEED:               | Servo driven, positvely erecting cartons into buckets, delicate handling                                                                                                                                                                                                                                                                                                                                                               |
| MODE:                      | <ul> <li>Linear intermittent motion</li> <li>Multiple operating stations allowing, direct or field installation of options including:         <ul> <li>Leaflet insertion</li> <li>Barcode reader</li> <li>Missing product detection</li> <li>Automatic reject</li> </ul> </li> <li>High speed in-feed systems are designed to meet specific product loading</li> <li>Hot melt system or fold and tuck (airplane or reverse)</li> </ul> |
| CONTROLS:                  | Bosch Rexroth, Omron, Allen Bradley with touch screen HMI                                                                                                                                                                                                                                                                                                                                                                              |
| MAGAZINE CAPACITY:         | Up to 700 cartons                                                                                                                                                                                                                                                                                                                                                                                                                      |
| FRAME:                     | Complete stainless steel construction                                                                                                                                                                                                                                                                                                                                                                                                  |
| GUARDING:                  | Full length polycarbonate with extruded aluminum frames                                                                                                                                                                                                                                                                                                                                                                                |
| FINISH:                    | All parts in contact with product are stainless steel, anodized aluminum or delrin.                                                                                                                                                                                                                                                                                                                                                    |
| INSTALLATION REQUIREMENTS: | Power: 240 VAC with 3 phase @ 20 amps.<br>Air: 90 PSI, 10 cfm                                                                                                                                                                                                                                                                                                                                                                          |
| VALIDATION (optional):     | Open flaps inspection, barcode scanner, product present verification, and reject station                                                                                                                                                                                                                                                                                                                                               |