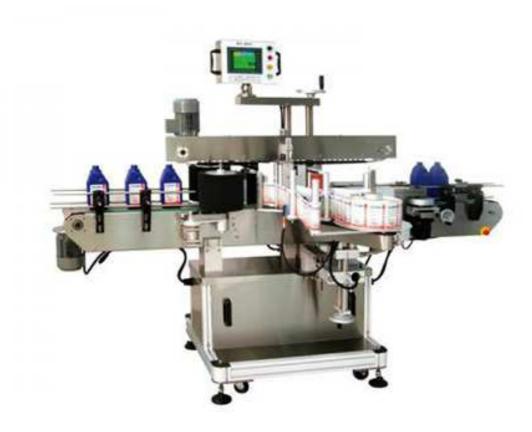

# Labeling Machine LMS Series

### **Suitable Applications:**

For symmetric/asymmetric, single/double/triple labeling on the bottleneck and two sides of containers of sundries, chemicals, medicines, foods, wines, and oils

### **Details:**

- 1. Machine body SUS#304 and aluminum alloy T6 anode treatment.
- 2. PLC and HMI control electric system.
- 3. Japan made servo motor /Taiwan made stmotor, Taiwan made driver unit, labeling driver.
- 4. Imported conveyor.
- 5. Bottle stability fix device.
- 6. Easy install in-line production.