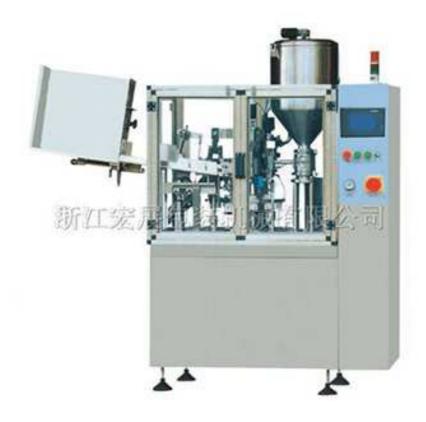

## Internal Heat Fully-Automatic Filling & Sealing Machine DGF-30

This machine is used for filling all kinds of soft plastic tubes or plastic-aluminum laminated tubes, sealing and cutting the end of the tubes, and pressing date or series numbers on the end. It is widely used in daily chemical, pharmaceutics, food and chemical industries Characteristics: It is a kind of PLC-controlled machine universal and functional. The sealer end is firm and good-looking. The filling nozzles in different specifications are provided for materials in different thickness.