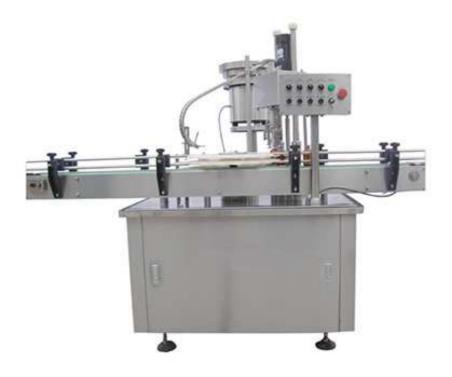

## Automatic Capping Machine SS-1839

## **Brief Introduction:**

- 1. Which can be applied for different cap in different material and different specifications
- 2. Adopt identity torsion capping head, the capping device could not hurt the cap.
- 3. Use 3-roller type capping knife, it is easy to regulate the pressure.
- 4. Applied for metal cap, screw type cap, pilfer-proof cap, compression cap, etc.