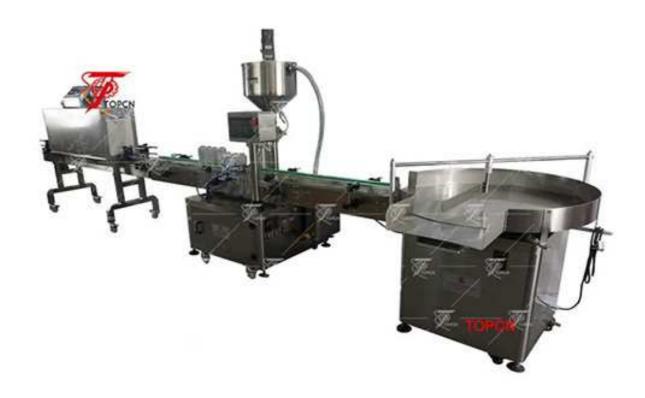

## Cream Paste Filling Machine TAFM01-H

Automatic than herbal balm cosmetic cream hot wax grease filling machine with mixing most commonly applicable for pharmaceutics, daily chemicals, foodstuffs, cosmetics, pesticides and other industrial. Widely used in daily chemicals, food, beverages, medicine, etc that requires heating and mixing material.

## **Description**

- ♦ The machine adopt weighing measuring, high filling accuracy, and easy to adjust filling quantity
- ♦ The parts contact the material of the machine is made of excellent stainless steel #304. Good appearance, easy to clean and disassemble, in line with GMP standard.
- ♦ With functions of automatic eliminate tare weight. After start-up will accomplish the whole process of filling and capping by automatically, and a high degree of automation.
- ♦ Double speed of fast and slow filling, in case of overflowing, and ensure weighing accuracy
- ♦ Filling is not restrict by the bottle of shape and size, well-adapted.
- ♦ The machine adopts the well-known brand electrical and pneumatic elements, low failure rate, stable and reliable performance, long service life. Components adopt national standardized products, convenient maintenance and repair.
- ♦ Easy to adjust the filling volume and filling speed, the filling head mouth with anti-leakage device, so that ensure there is no wiredrawing and leak through.