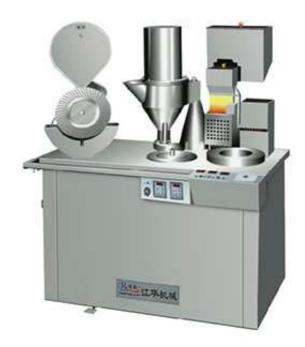

## JTJ-B Semi-Automatic Capsule Filling Machine

JTJ-B Semi-Automatic Medicine Filling Machine collects optical-mechanical-electrical as integration, configuration with independent empty capsule feeding station, powder feeding station and capsule closing station. The medium process need to be processed by hand. The machine adopt variable speed control. The operation is very easy and simple, and the powder material can be feed correctly. This filling machine body and working table adopt S.S material meets the sanitary requirement of pharmacy. It is suitable for filling powder and granular capsule in pharmacy and health food industry.

## Specification:

| Max. out put:   | 20000 Capsules/Hour |
|-----------------|---------------------|
| Capsule Size:   | 00#-4# hard capsule |
| Dosage Type:    | 2.21KW              |
| Power Supply:   | 2.21KW              |
| Machine Size:   | 1290×685×1600mm     |
| Machine Weight: | 330kg               |