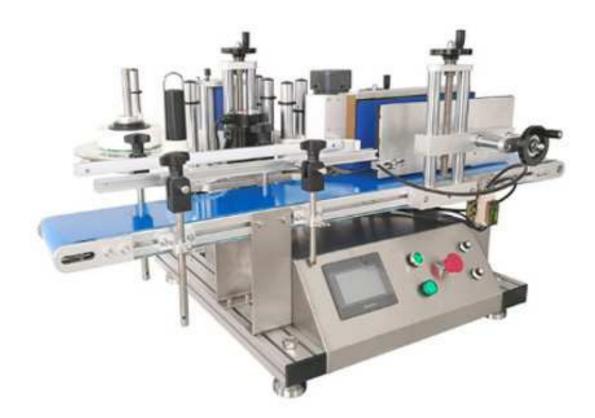

## Table Type Round Bottle Labeling Machine KP-40

This newest labeling machine features many advantages; it has a small footprint, lightweight design, perfectly suitable to use in a small space.

Full automatic processing provided by PLC control and fast labeling speed to save your precious time, it's the best choice for automatic labeling in such small form factor.

Additionally, it can attach to bottle organizing machine to add bottle feeding and retracting functions.

1.Bottle labelers enable the user to label all kinds of cylindrical objects.

2. High accuracy and high speed, dispensing & labeling automatically.

- 3. The complete operation is PLC based.
- 4.Can be widely used in various vertical round bottles. Suitable for small production.
- 5.Label head stepper motor
- 6.Emergency safety Off button

Bottle labelers enable the user to label all kinds of cylindrical objects.