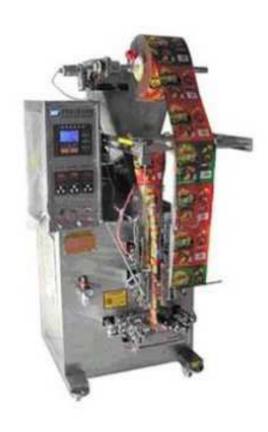

## Powder Package Machine ES-60G

This machine is widely applied for food, pharmaceutical, and chemical products in mesh size range from 120 to 400, such as milk powder, soya powder, cosmetic powder, slimming tea, medical powder, etc.

## **Full Features:**

- 1) Be able to weight, bag-making, filling, sealing, cutting, lot number automatically.
- 2) It has color control system which can get the complete trade mark design (photo electricity control system).
- 3) The machine fix stepper motor controller, its advantage is precise, needless to adjust other parts
- 4) Intelligent temperature control by temperature controller to make heat balance better. Use bilingual display screen control system and stainless steel cabinet
- 5) Fine packaging performance, low noise, clear sealing texture and strong sealing performance
- 6) With safe plastic box on rotating blade to avoid hurting operator's hands
- 7) Need to change new temperature controller, blade& pressing mode only after 3 years continuous operation, 2 shifts a day and other parts is still good and safe freely
- 8) With printer (to be able to code the date and batch number) and rotating blade (be able to adjust the length of bag and shape of bag notch edge packing).

| Model              | ES-60G                |
|--------------------|-----------------------|
| Packing speed      | 20-50bags/min         |
| Bag-making size    | (W)80mm               |
| Filling range      | 10-60g                |
| Packing materials  | OPP/CPP PET/PE        |
| Film width         | 220mm                 |
| Film thickness     | 0.025-0.10mm          |
| Air consumption    | 0.36m3/min 0.6mpa     |
| Power supply       | AC220V 50-60Hz 1.5kw  |
| Machine dimensions | (L)700×(W)850×(H)1650 |
| Machine weight     | 300kg                 |