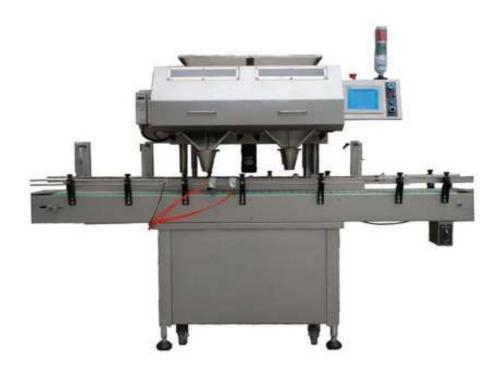

## GS-24 Sensor Counter

The high-speed tablet & capsule counting and bottling machine adopt 24-channels. Compact design with dual-track conveyor can enhance the capacity of output. The GS-24 is equipped with advanced LED sensor which can count and fill all standard and irregular shapes and all sizes of tablet, capsules, caplets, pills with 100% accuracy.