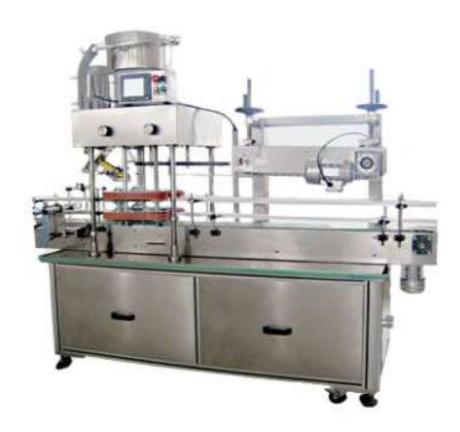

## YGJ-1 Automatic Snapcap Capping Machine

YGJ-1 Automatic Snapcap Capping Machine is based on foreign high technology, specially further designed for. It has many advantages: small volume, steady operation, lower noise, high rate of capping and artistic appearance. It has cap unscrambler to realize the automatic operation. It will not pollute enviromet, also meet the GMP standard.

## **Technical parameters:**

♦ Suitable container diameter: Φ40-Φ100mm

Suitable container height: 80-320mm
Production capacity: <4000 bottle/hour</li>
Suitable caps diameter: Φ20-Φ40mm

◆ Power supply: 220v/50HZ

◆ Total power: 1KW

◆ Machine dimension(L×W×H): 2000×500×1500(mm)

◆ Weight: 300kg