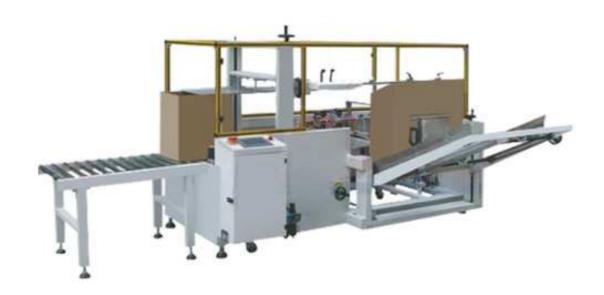

## KX Series Carton Erector

KX Series automatic carton erector can open carton, shape, fold and stick the adhesive tape automatically. Our case erector can automatically correct the right-angle. Automatic carton erector is widely used in automatic packing line, it can continue opening carton in mass quantity, fold the bottom and sealing automatically. Equipped PLC and touch screen control, convenient for operation and management, it helps save large manpower. And according to client's requirement, automatic carton erector can be equipped hot melt glue machine for sealing.

## Features:

- 1. Imported parts, electrical and pneumatic components;
- 2. Automatically adjust the height and the width for different size of cartons;
- 3. Advanced pneumatic control system compare with the complicated electrical control system;
- 4. Fold the top covers automatically, side belts driven top and bottom sealing;
- 5. Cutter Safety system to prevent hands form stabbed by the cutter;
- 6. Both steel and stainless steel types.
- 7. Photoelectricity induction system.