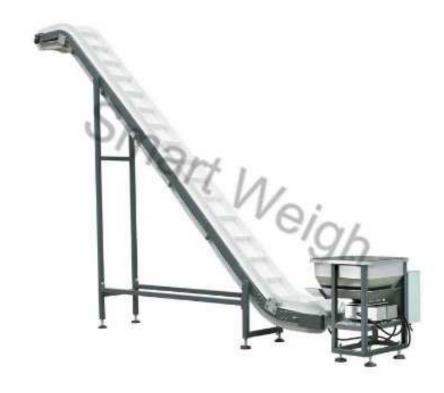

## Smart Weigh SW-B2 Incline Conveyor

Suited for lifting material from ground to the top in the food, agriculture, pharmaceutical, chemical industry; such as snack foods, frozen foods, vegetables, fruits, confectionery. Chemicals or other granular products, etc.

## Features:

- Carry belt is make of good grade PP, suitable to work in high or low temperature;
- Automatic or manual lifting material is available, carry speed also can be adjusted;
- All parts easy install and disassemble, available to washing on carry belt directly;
- Vibrator feeder will feed materials to carry belt orderly according to signal require;
- Be make of stainless steel 304 construction.

## Specification:

| Model                | SW-B2                          |  |
|----------------------|--------------------------------|--|
| Convey Height        | 1800-4500 mm                   |  |
| Belt Width           | 220-400 mm                     |  |
| Carrying Speed       | 40-75 cell/min                 |  |
| Bucket Material      | White PP (Food grade)          |  |
| Vibrator Hopper Size | 650L*650W                      |  |
| Frequency            | 0.75 KW                        |  |
| Power Supply         | 220V/50HZ or 60HZ Single Phase |  |
| Packing Dimension    | 4000L*900W*1000H mm            |  |
| Gross Weight         | 650kg                          |  |