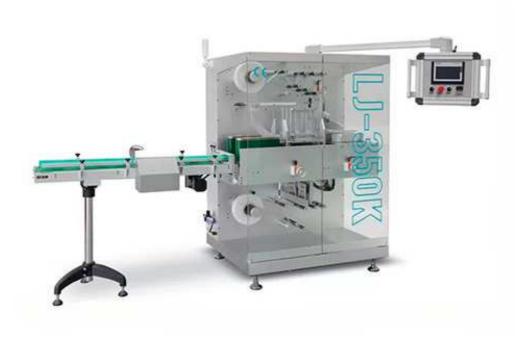

## Automatic High Speed Film Bundling Machine KWLJ-350K

KWLJ-350K automatic high-speed strapping machine is a new product that our company absorbs foreign technology and combines research and development. It fills the blank of high-speed packaging of pharmaceutical companies, and can link out of the box, packing, and realize a complete post-package production line. The fuselage and components of the equipment adopt high-end advanced design of all-aluminum, adopt imported imported electrical components, PLC and human-machine interface operation, which makes the operation process of the equipment more stable and convenient. It can be used in medicine, food and cosmetics industries. The equipment complies with CGMP standards.