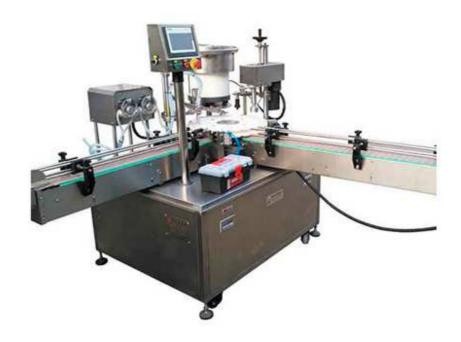

## Essential Oil Bottle Glass Dropper Filling Machine GDF-60A

The automatic glass dropper bottle filling capping machine is mainly designed for small plastic or glass round and flat bottles and suitable for filling liquid like e-liquid, eye drops, electronic cigarette, nail polish, eye shadow, essential oil and so on. The dropper bottle filling machine adopts the peristaltic pump or piston pump metering with the filling range 10-120ml, high precision.

PLC controller and color touch screen are applied and made it possible for programmable control of the machine. It can finish unscrambling bottle, filling, glass dropper load, screwing the cap, labeling (optional) automatically. No bottle no filling and no capping.

High position accuracy, stable driving, precise dosage, and simple operation and also protects bottle caps.