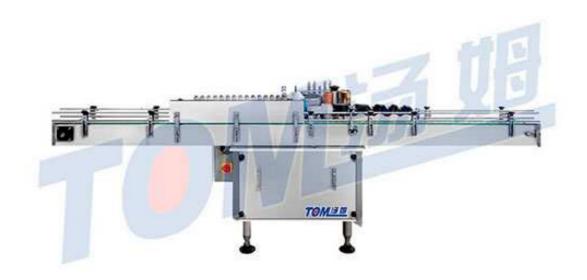

## Automatic Glue Industrial Labeling Machine For Round Bottle TZJ-1DY-A

This labeling machine is widely used for agrochemical, pharmaceutical, chemical and foodstuff industries etc. For labeling circular bottles, adopts automatic device, easy to operate. It can easily adjust for small and big bottles labeling, such as change gaskets. It has many advantages, for example: low failure rate, good using and high speed of labeling.