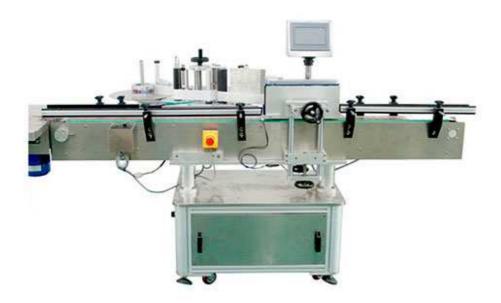

## Labeling Machine for Glass Bottles

The labeling machine for glass bottles is suitable for the labeling of various round bottles, such as food, medicine, alcohol, oil, cosmetics and other industries. The whole labeling machine for glass bottles is with exquisite design, remove unnecessary complexity and heavy machinery. Maintenance and repair no need professionals, as long as the simple adjustment.

## Features:

- 1. PLC control system, make the whole machine stable operation and low failure rate. Touch Screen control system, make operation simple, practical and efficient.
- 2. Labeling transparent label without bubble, labeling adhesive sticker does not wrinkle.
- 3. Synchronization chain mechanism, to ensure smooth and precise calibration.
- 4. Machine main body and spare parts all use S304 stainless steel material.
- 5. The label feeding device can be adjusted in 8 dimensional space, suitable for various round bottles labeling.
- 6. High precision electric eye positioning, one label or two labels at a time, especially suitable for the back side and front side labeling of round bottles.
- 7. Date/code printer is for optional.
- 8. Labeling machine can be connected with conveyor on the production line.

## **Technical Parameters:**

| Power supply                | AC220V,50HZ,1200W   |
|-----------------------------|---------------------|
| Labeling capacity           | 60m/min             |
| Labeling accuracy           | ±1mm                |
| Lable max. height           | 205mm               |
| Overrall measurement        | L2000 W1200 H1500mm |
| Lable paper core's inn.dia. | Ф76.2mm             |
| Lable ext.dia.              | Ф350mm              |