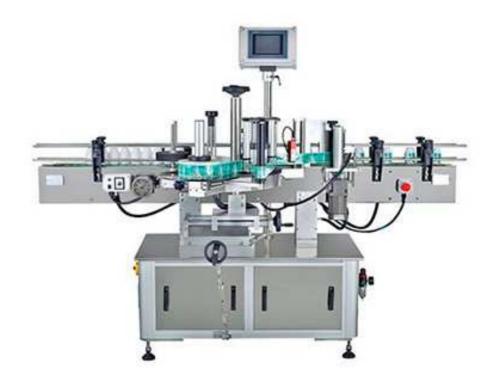

## MT-200 Automatic Round Bottle Labeling Machine

MT-200 vertical round bottle non-dry tape marking machine, in order to achieve rationalization of production target and design. Labeling process automation, simple operation, the production speed is quick, labeling position, beautiful, neat, For pharmaceutical, chemical and foodstuff trades etc circular vessels labeling.

## **Working Principle and Structural Features:**

Will different packing objects into labeling machine belt conveyor, by driving a bottle into the bottle conveying institutions, continuous motion by depending on fiber detected after bottle, photoelectric signal transmission to PLC, by PLC output signal processing will lose to the stepping motor, the standard of stepping motor, through the rolling institutions will stick son, tag labeling of objects by labeling machine conveyor belt into the next procedure or containers.

Host adopts stepping motor driver, sets of (Taiwan) PLC control system, sets of (Taiwan) touch people interface, keyence fiber (Japan) device etc imported components, gathers numerous leading technology, make it become the industry has the advantage of technology products. Microcomputer automatic control, interface screen friendly human-machine interface, ingenious mechanical structure, make the operation simple and powerful function, Can realize tag number, counting, set print control, labeling, lack of control, marking, colorless such abnormalities automatic detection and alarm functions, Random capacity and the quantity management label, Adjust tightness labels, The length and tags, Host height and adjust position before, Optional ribbon typewriter one, Labeling and tag with reaction degree detection. The machine adopts high-quality T6 aluminum and stainless steel SUS304, well made, in conformity with the requirements of GMP. LM - ST vertical non-dry tape marking machine is a very good price.