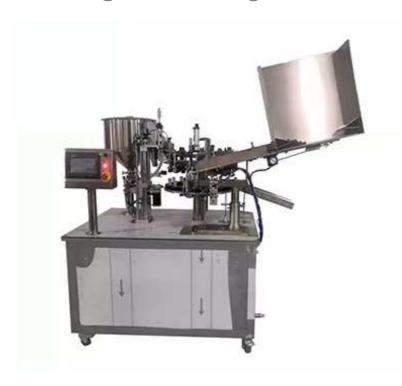

## Aluminum Tube Filling And Sealing Machine

Mainly used for packaging materials with aluminum tubes. This machine is widely used in packaging in the pharmaceutical, daily chemical, food, chemical and other industries. Such as ointment, toothpaste, epoxy glue, 502 glue, hair dye, and other liquid or paste-like materials filling and sealing.