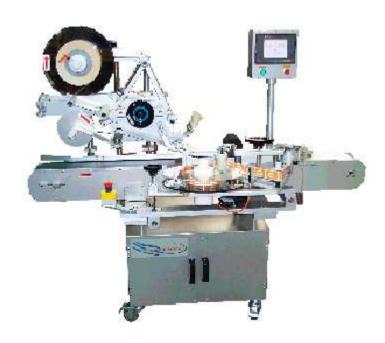

## PML-310+610 Multifunctional Top and Lateral Side Labeling Machine

For various kinds of products that needed top and lateral side labeling on the packaging.

## **Features:**

- 1. Quality and aesthetic machine design in stainless steel and anodized aluminum alloy materials.
- 2. EasyView color HMI touch-screen operation.
- 3. Label driving in Japanese-made Yaskawa servo motor.
- 4. Conveyor belt driving in Japanese-made Oriental AC motor and Keyence sensors.
- 5. Automatic distribution device.
- 6. Adjustable conveyor belt height to cope with prodution need.
- 7. Labeling accuracy is ±0.5mm ~ ±1mm.
- 8. Labeling speed: 6 ~ 30m/min.
- 9. Sharp printing result using hot stamp printing mechanism; suitable to print on labels in paper, plastic, aluminum foil and other materials (optional).
- 10. Labeling position, height and angle can be adjusted with a hand wheel.
- 11. Automatic machine shutdown when there is no label stock (optional).

## **Specifications:**

| Machine dimensions    | 2000 x 1200 x 1500mm (L x W x H)               |
|-----------------------|------------------------------------------------|
| Conveyor belt size    | 2000 x 125x 750mm (L x W x H)                  |
| Machine weight        | 250kg                                          |
| Maximum labeling size | 300 x 120mm (L x W) (can be widen up to 180mm) |
| Label roll size       | Max. outer ø 310mm, paper core inner ø 76mm    |
| Power rating          | Single-phase220V 50 / 60 HZ                    |
| Dry compressed air    | 6~8kg/cm2                                      |