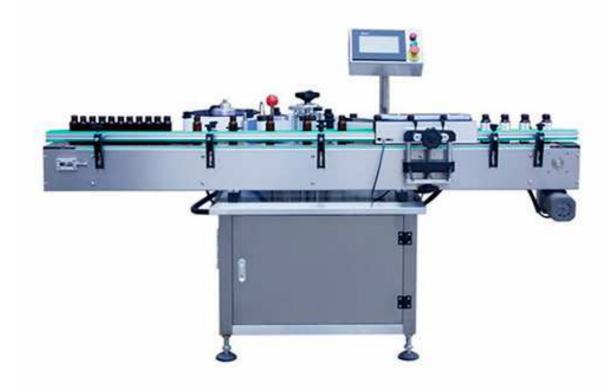

## Automatic Vertical Self-Adhesive Round Bottle Labeling Machine

- Suitable for the adhesive label of every kinds of round small bottle or any other round small bottles in the industry of medicine, foodstuff, cosmetics and so on.
- Control by the computer, touch screen, each parameter can be set before hand, easy to operate
- Multi engine drive, separate timing, dependable position, and high sensitivity.
- Can be matched with coder, clear font and firm.

## **Technical Parameters:**

| Labeling speed       | 200-400b/m (Adjustable speed, depending on bottle size and label length)        |
|----------------------|---------------------------------------------------------------------------------|
| Labeling accuracy    | +1mm(depends on products Characteristics, hardness and trueness of the circle)  |
| Bottle diameter      | 25-120mm                                                                        |
| Object range         | Height: 20mm ~ ~ 300mm (Can be customized according to customer requirements)   |
| Label specifications | Height:10mm~~150mm Length: 15~~300mm (Special specifications can be customized) |
| Roll diameter        | Ф76mm Outer roll diameter: Ф300(max)                                            |
| Power supply         | AC220V 50/60HZ 980W                                                             |
| Weight               | 200KG                                                                           |
| Package Size         | 1950*1100*1300mm                                                                |