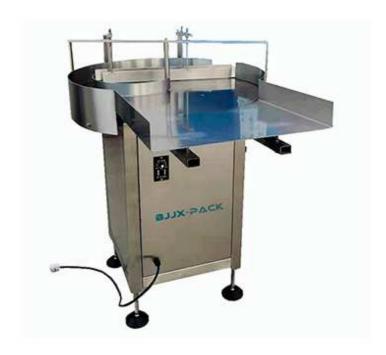

## **BXJ-D Rotary Bottle Turntable**

Put the bottles (plastic bottles, glass bottles) on the rotating disc manually, and then it will set the bottles into conveyor in orderly.

## **Parameters:**

| Model                     | BXJ-D                        |
|---------------------------|------------------------------|
| Applicable specifications | 10-2000ml                    |
| Bottle diameter           | Ф10-Ф80mm                    |
| Bottle height             | 85-300mm                     |
| Production capacity       | 0-100 bpm (speed adjustable) |
| Voltage                   | 110V/220V; 50HZ/60HZ         |
| Power                     | 0.5w                         |
| Machine size              | 1000*1000*800mm              |
| Stainless steel           | SUS304 material              |